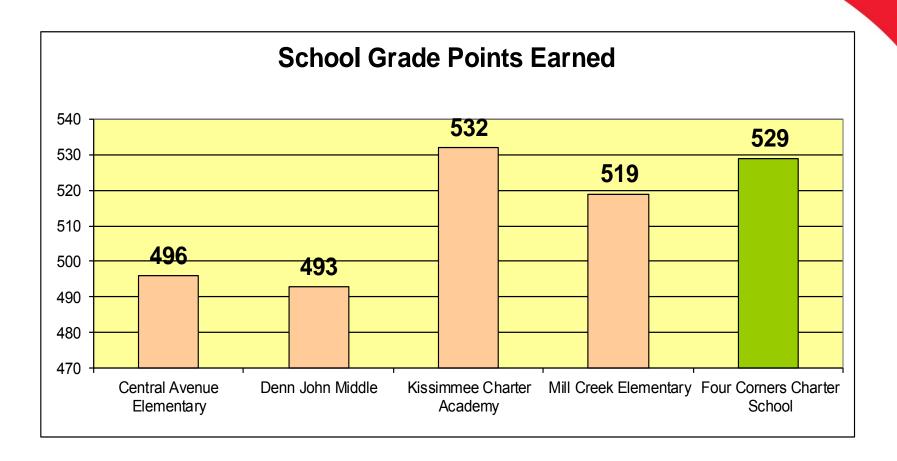

| 65 [+6]                                         | 61 [+9]                                      |
| ASIAN                         |                                                 |                                              |
| AMERICAN INDIAN               |                                                 |                                              |
| ECONOMICALLY<br>DISADVANTAGED | 65 [+9]                                         | 64 [+13]                                     |
| ENGLISH LANGUAGE<br>LEARNERS  | 48 [+3]                                         | 50 [+1]                                      |
| STUDENTS WITH<br>DISABILITIES |                                                 | Page 31 of 33                                |

# **School Comparisons**





# **School Comparisons**