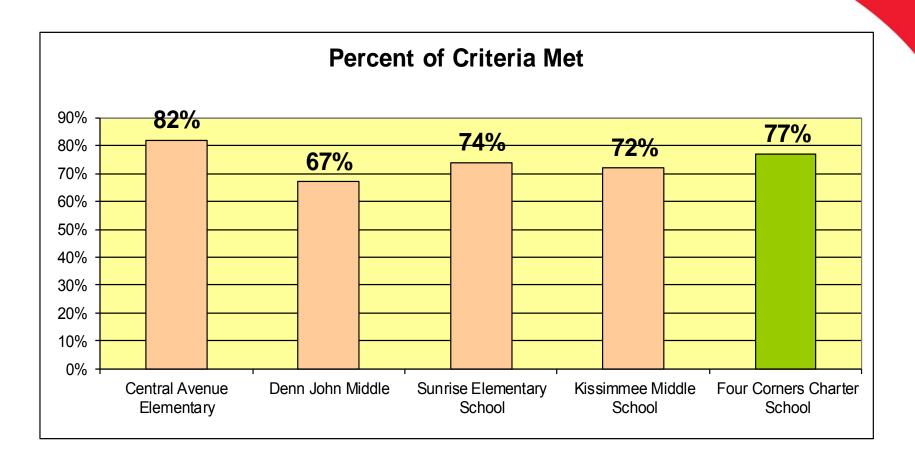

| 61 [+9]                                      |
| ASIAN                         |                                                 |                                              |
| AMERICAN INDIAN               |                                                 |                                              |
| ECONOMICALLY<br>DISADVANTAGED | 65 [+9]                                         | 64 [+13]                                     |
| ENGLISH LANGUAGE<br>LEARNERS  | 48 [+3]                                         | 50 [+1]                                      |
| STUDENTS WITH<br>DISABILITIES |                                                 | Page 31 of 33                                |

# **School Comparisons**





# **School Comparisons**